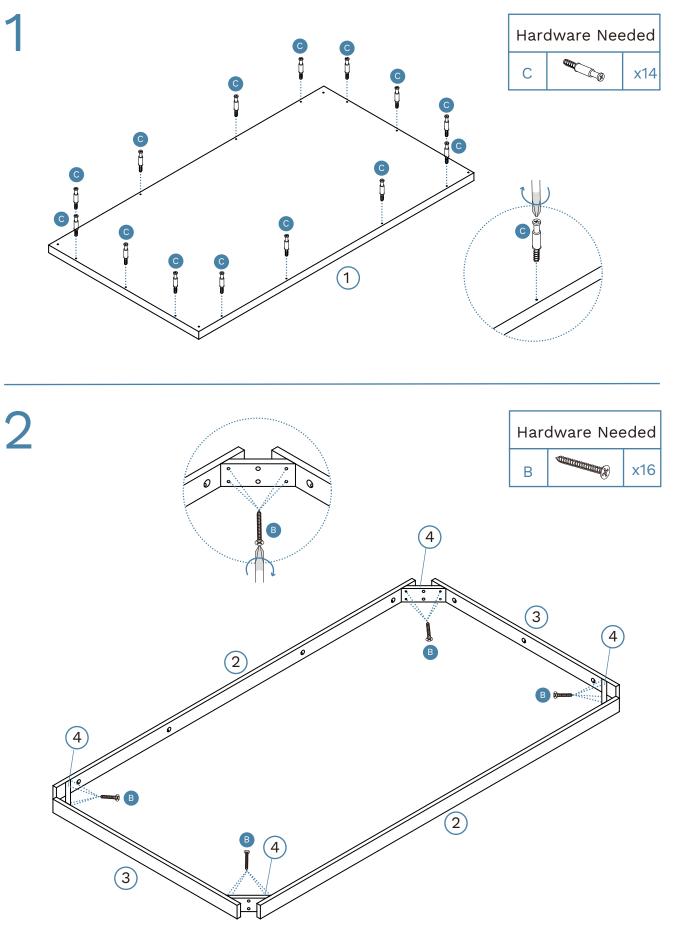

## Sadie 6 Seater Dining Table

Phillips screwdriver and hammer required

For quicker assembly, we recommend the use of a power drill on a low-speed setting.

Sadie 6 Seater Dining Table

Hardware Needed

x14

D

(3)