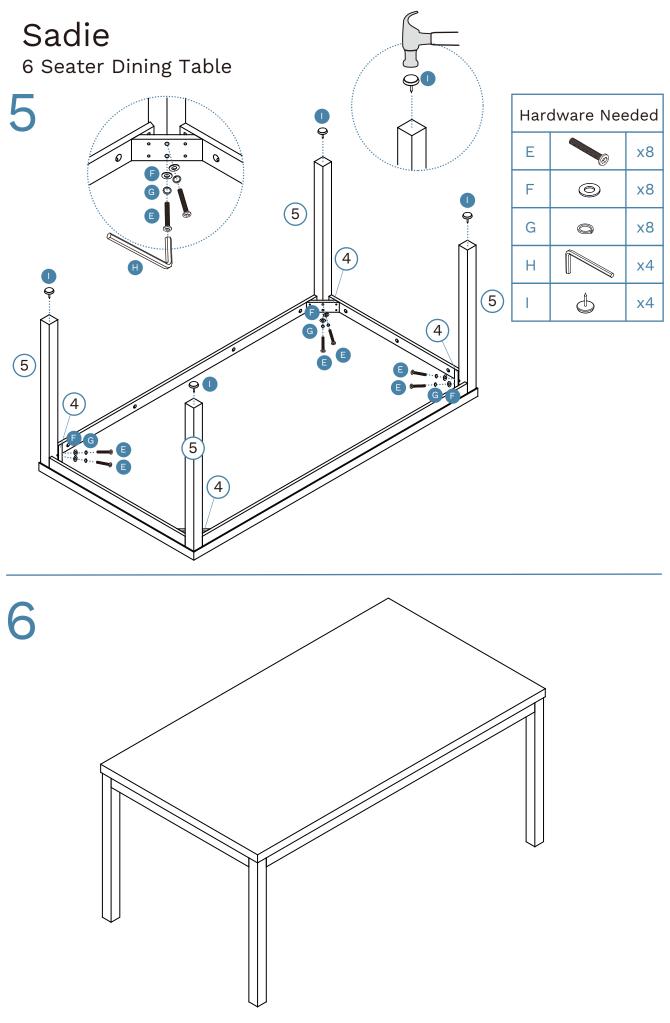

## Partlist

| 1 | Top Panel | x1 | 4 | Block | x4 |
|---|-----------|----|---|-------|----|
| 2 | Rail      | x2 | 5 | Leg   | x4 |
| 3 | Rail      | x2 |   |       |    |

Se.

D

Once assembled lift furniture into place, do not drag. You're done, enjoy!