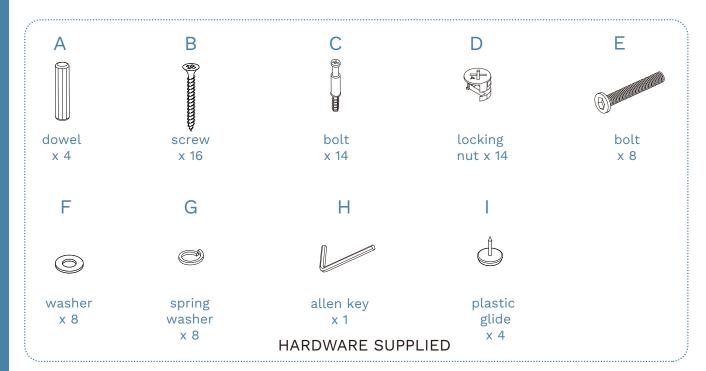

## Sadie 6 Seater Dining Table

Phillips screwdriver and hammer required

For quicker assembly, we recommend the use of a power drill on a low-speed setting.

Sadie 6 Seater Dining Table

Hardware Needed

x14

D

(3)