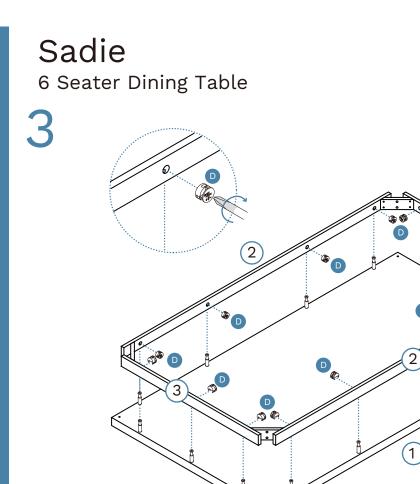

## Partlist

| 1 | Top Panel | x1 | 4 | Block | x4 |
|---|-----------|----|---|-------|----|
| 2 | Rail      | x2 | 5 | Leg   | x4 |
| 3 | Rail      | x2 |   |       |    |