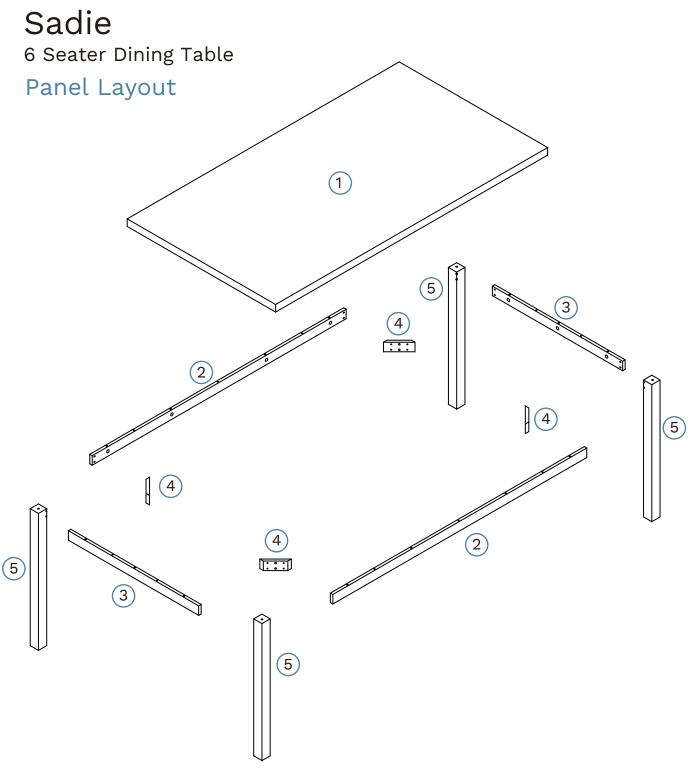

## Partlist

| 1 | Top Panel | x1 | 4 | Block | x4 |
|---|-----------|----|---|-------|----|
| 2 | Rail      | x2 | 5 | Leg   | x4 |
| 3 | Rail      | x2 |   |       |    |