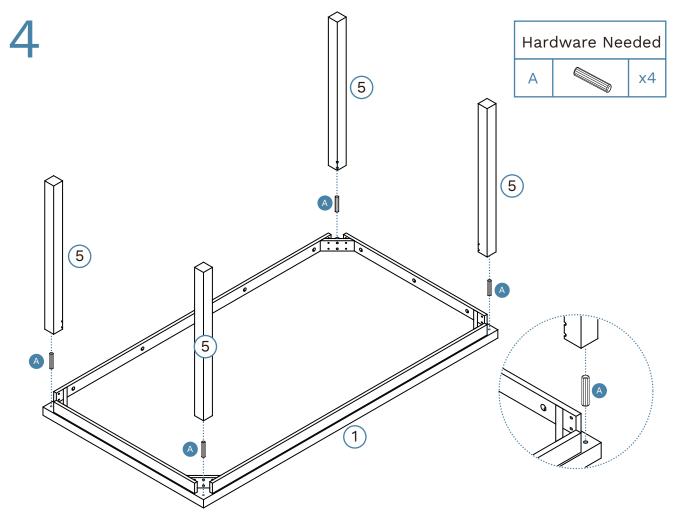

## Sadie 6 Seater Dining Table

Phillips screwdriver and hammer required

For quicker assembly, we recommend the use of a power drill on a low-speed setting.

Sadie 6 Seater Dining Table

Hardware Needed

x14

D

(3)